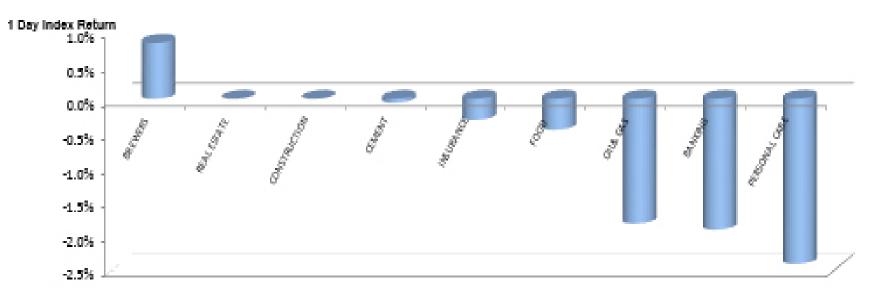

### Index Performance

|                            |              |         |         |         |            |            |         | 52 Wk      |           |
|----------------------------|--------------|---------|---------|---------|------------|------------|---------|------------|-----------|
|                            |              | 1 Wk    | 3 Month | 6 Month |            |            | 52 Wk   | Volatility | 52 Wk Max |
| ARM Sector Indices         | 1 Day Return | Return  | Return  | Return  | QTD Return | YTD Return | Return  | (SD)       | Drawdown  |
| BANKING                    | -1.91%       | -2.73%  | -7.24%  | 6.57%   | -7.73%     | 4.99%      | 22.61%  | 1.31%      | -3.64%    |
| BREWERS                    | 0.82%        | -3.91%  | -14.46% | -19.09% | -14.80%    | -16.11%    | -24.65% | 1.65%      | -5.16%    |
| CEMENT                     | -0.06%       | -0.01%  | -10.48% | 4.19%   | -8.08%     | 3.36%      | 9.21%   | 1.92%      | -6.72%    |
| PERSONAL CARE              | -2.41%       | -2.41%  | -4.16%  | 11.07%  | -10.53%    | 16.41%     | 11.40%  | 1.96%      | -5.75%    |
| CONSTRUCTION               | 0.00%        | 0.00%   | 6.52%   | -1.12%  | 3.76%      | -1.12%     | -27.03% | 1.28%      | -3.61%    |
| FOOD                       | -0.45%       | -0.30%  | 1.86%   | 0.93%   | 0.70%      | -2.93%     | 59.37%  | 1.24%      | -3.81%    |
| INSURANCE                  | -0.31%       | 1.25%   | -1.47%  | 0.79%   | 0.88%      | 0.20%      | 0.12%   | 0.57%      | -1.63%    |
| OIL& GAS                   | -1.82%       | -1.82%  | -4.79%  | -1.62%  | -7.08%     | -4.34%     | -22.22% | 1.27%      | -3.82%    |
| REAL ESTATE                | 0.00%        | 0.28%   | -2.88%  | -2.09%  | -3.01%     | -2.06%     | -2.49%  | 0.19%      | -0.60%    |
| ARM Capitalisation Indices |              |         |         |         |            |            |         |            |           |
| Large Cap (Top 10%)        | -0.64%       | -1.46%  | -7.52%  | 2.30%   | -6.45%     | 1.19%      | 13.86%  | 1.11%      | -3.68%    |
| Mid Cap (Mid 30%)          | -1.44%       | -0.74%  | -3.45%  | 7.12%   | -6.59%     | 5.44%      | 6.97%   | 0.77%      | -2.29%    |
| Small Cap (Bottom 60%)     | 1.10%        | -16.53% | -40.66% | -45.54% | -37.00%    | -48.30%    | -47.15% | 3.02%      | -18.59%   |