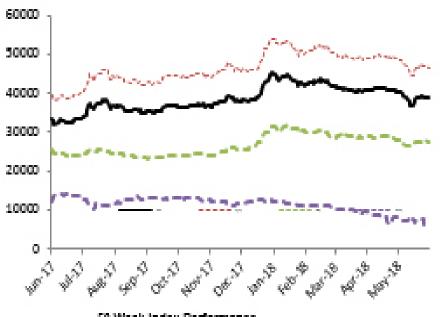

### Index Performance

|                            |              |         |         |         |            |            |         | 52 Wk      |           |
|----------------------------|--------------|---------|---------|---------|------------|------------|---------|------------|-----------|
|                            |              | 1 Wk    | 3 Month | 6 Month |            |            | 52 Wk   | Volatility | 52 Wk Max |
| ARM Sector Indices         | 1 Day Return | Return  | Return  | Return  | QTD Return | YTD Return | Return  | (SD)       | Drawdown  |
| BANKING                    | -1.91%       | -2.73%  | -7.24%  | 6.57%   | -7.73%     | 4.99%      | 22.61%  | 1.31%      | -3.64%    |
| BREWERS                    | 0.82%        | -3.91%  | -14.46% | -19.09% | -14.80%    | -16.11%    | -24.65% | 1.65%      | -5.16%    |
| CEMENT                     | -0.06%       | -0.01%  | -10.48% | 4.19%   | -8.08%     | 3.36%      | 9.21%   | 1.92%      | -6.72%    |
| PERSONAL CARE              | -2.41%       | -2.41%  | -4.16%  | 11.07%  | -10.53%    | 16.41%     | 11.40%  | 1.96%      | -5.75%    |
| CONSTRUCTION               | 0.00%        | 0.00%   | 6.52%   | -1.12%  | 3.76%      | -1.12%     | -27.03% | 1.28%      | -3.61%    |
| FOOD                       | -0.45%       | -0.30%  | 1.86%   | 0.93%   | 0.70%      | -2.93%     | 59.37%  | 1.24%      | -3.81%    |
| INSURANCE                  | -0.31%       | 1.25%   | -1.47%  | 0.79%   | 0.88%      | 0.20%      | 0.12%   | 0.57%      | -1.63%    |
| OIL& GAS                   | -1.82%       | -1.82%  | -4.79%  | -1.62%  | -7.08%     | -4.34%     | -22.22% | 1.27%      | -3.82%    |
| REAL ESTATE                | 0.00%        | 0.28%   | -2.88%  | -2.09%  | -3.01%     | -2.06%     | -2.49%  | 0.19%      | -0.60%    |
| ARM Capitalisation Indices |              |         |         |         |            |            |         |            |           |
| Large Cap (Top 10%)        | -0.64%       | -1.46%  | -7.52%  | 2.30%   | -6.45%     | 1.19%      | 13.86%  | 1.11%      | -3.68%    |
| Mid Cap (Mid 30%)          | -1.44%       | -0.74%  | -3.45%  | 7.12%   | -6.59%     | 5.44%      | 6.97%   | 0.77%      | -2.29%    |
| Small Cap (Bottom 60%)     | 1.10%        | -16.53% | -40.66% | -45.54% | -37.00%    | -48.30%    | -47.15% | 3.02%      | -18.59%   |